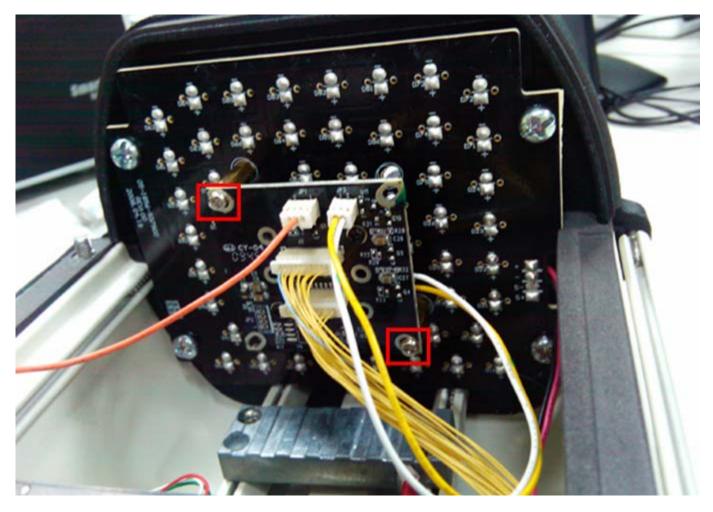

**Step4.** Open the box, you will see the two screw at front of ICA-HM350, and use screw driver to loose the two screw.

PLANET Technology Corporation 11F, No. 96, Min Chuan Road, Hsin Tien, Taipei, Taiwan, R.O.C. Tel: 886-2-2219-9518 Fax: 886-2-2219-9528 Email: <u>support@planet.com.tw</u> Web site:<u>http://www.planet.com.tw</u>

Step5. Take of the lens, and set the focus by turning the lens to the left or right direction.

**Step6.** After adjust your focus, use screw driver to lock your lens, and follow before steps to restore your ICA-HM350.