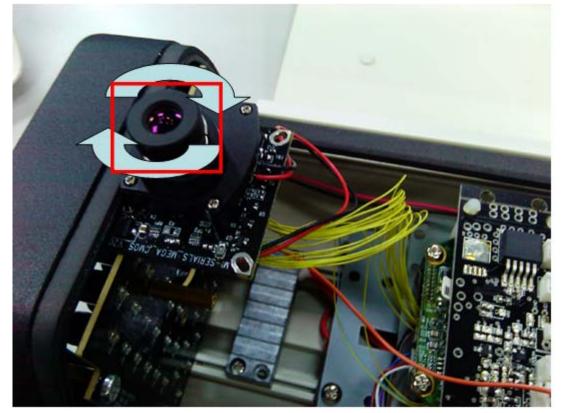

Step5. Take of the lens, and set the focus by turning the lens to the left or right direction.

**Step6.** After adjust your focus, use screw driver to lock your lens, and follow before steps to restore your ICA-HM350.