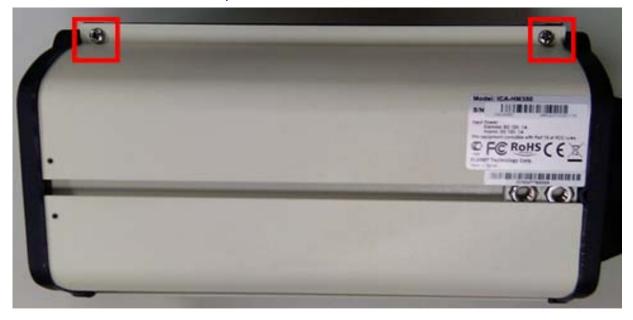

Step1. Turn off your ICA-HM350 power.

Step2. Use screw driver to loose the two screw on ICA-HM350 above plate.

**Step3.** Turnover ICA-HM350, and you will see the two screw, use screw driver to loose the two screw on ICA-HM350 plate.