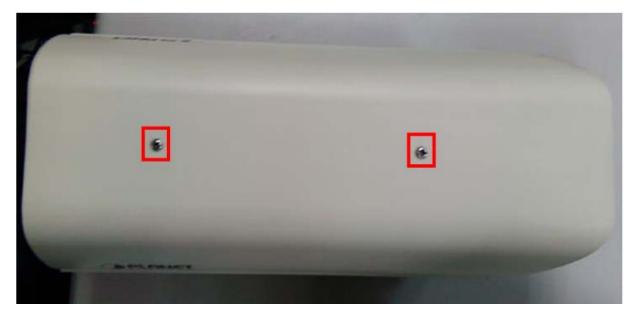

Step1. Turn off your ICA-HM350 power.

Step2. Use screw driver to loose the two screw on ICA-HM350 above plate.

**Step3.** Turnover ICA-HM350, and you will see the two screw, use screw driver to loose the two screw on ICA-HM350 plate.